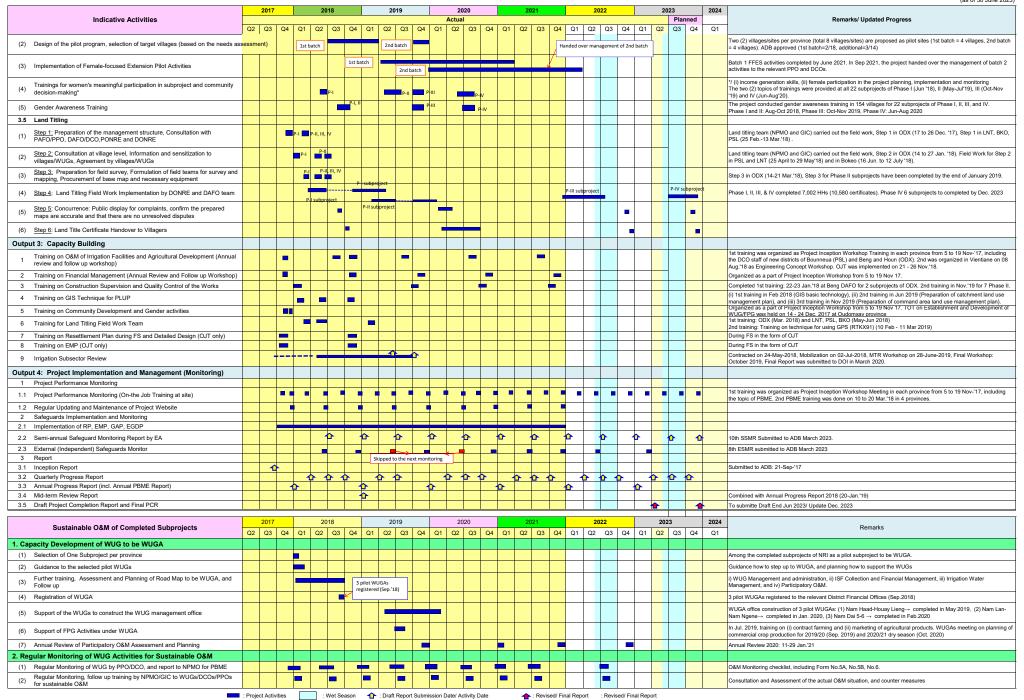

## **Overall Project Implementation Schedule and Updated Progress**

| Indicative Activities                                                                                        | 2017        | 7             | 2018                |            | 2019            |                               |                  | 020               | 2            | 2021 2022   |          |          | 2022        | 2023          |              |           | (as of 30                                                                                                                                                                                                                                                                                                                                                                                                                                                                                                                                                                                                                                                                                                                                                                                                                                                                                                                                                                                                                                                                                                                                                                                                                                                                                                                                                                                                                                                                                                                                                                                                                                                                                                                                                                                                                                                                                                                                                                                                                                                                                                                      |
|--------------------------------------------------------------------------------------------------------------|-------------|---------------|---------------------|------------|-----------------|-------------------------------|------------------|-------------------|--------------|-------------|----------|----------|-------------|---------------|--------------|-----------|--------------------------------------------------------------------------------------------------------------------------------------------------------------------------------------------------------------------------------------------------------------------------------------------------------------------------------------------------------------------------------------------------------------------------------------------------------------------------------------------------------------------------------------------------------------------------------------------------------------------------------------------------------------------------------------------------------------------------------------------------------------------------------------------------------------------------------------------------------------------------------------------------------------------------------------------------------------------------------------------------------------------------------------------------------------------------------------------------------------------------------------------------------------------------------------------------------------------------------------------------------------------------------------------------------------------------------------------------------------------------------------------------------------------------------------------------------------------------------------------------------------------------------------------------------------------------------------------------------------------------------------------------------------------------------------------------------------------------------------------------------------------------------------------------------------------------------------------------------------------------------------------------------------------------------------------------------------------------------------------------------------------------------------------------------------------------------------------------------------------------------|
|                                                                                                              |             |               |                     |            |                 |                               | Actua            |                   |              |             |          |          |             |               |              | nned      |                                                                                                                                                                                                                                                                                                                                                                                                                                                                                                                                                                                                                                                                                                                                                                                                                                                                                                                                                                                                                                                                                                                                                                                                                                                                                                                                                                                                                                                                                                                                                                                                                                                                                                                                                                                                                                                                                                                                                                                                                                                                                                                                |
|                                                                                                              | Q2 Q3       | Q4 Q          | 1 Q2 Q3             | Q4         | Q1 Q2           | Q3 Q4                         | Q1 Q2            | Q3 Q4             | Q1 Q2        | Q3          | Q4       | Q1       | Q2 Q3       | Q4 Q1         | Q2 Q3        | Q4        | Q1                                                                                                                                                                                                                                                                                                                                                                                                                                                                                                                                                                                                                                                                                                                                                                                                                                                                                                                                                                                                                                                                                                                                                                                                                                                                                                                                                                                                                                                                                                                                                                                                                                                                                                                                                                                                                                                                                                                                                                                                                                                                                                                             |
| Frant Approval, Signing, Effectiveness                                                                       | -           |               |                     |            |                 |                               |                  |                   |              |             |          |          |             |               |              |           | Approval: 31-May-'17, Sign: 16-June-'17, Effect: 26-July-'17                                                                                                                                                                                                                                                                                                                                                                                                                                                                                                                                                                                                                                                                                                                                                                                                                                                                                                                                                                                                                                                                                                                                                                                                                                                                                                                                                                                                                                                                                                                                                                                                                                                                                                                                                                                                                                                                                                                                                                                                                                                                   |
| NDB Inception Mission Workshop, 1st Review Mission, MTR mission                                              |             | û             | Û                   |            | ⇧               | 1                             | 1                |                   |              |             |          |          |             |               |              |           | 20-Oct-'17 (Inception Workshop), 19-Jun-'18 (1st review mission), 4-15 Feb.'19 (MTR mission)                                                                                                                                                                                                                                                                                                                                                                                                                                                                                                                                                                                                                                                                                                                                                                                                                                                                                                                                                                                                                                                                                                                                                                                                                                                                                                                                                                                                                                                                                                                                                                                                                                                                                                                                                                                                                                                                                                                                                                                                                                   |
| Grant Closing Date                                                                                           |             |               |                     |            |                 |                               |                  |                   |              |             |          |          |             |               |              |           | 31-Mar-'24 (9 months extension Date Grant closing 31 March 2024 (Proposed by MOF; ADB approval ongoing                                                                                                                                                                                                                                                                                                                                                                                                                                                                                                                                                                                                                                                                                                                                                                                                                                                                                                                                                                                                                                                                                                                                                                                                                                                                                                                                                                                                                                                                                                                                                                                                                                                                                                                                                                                                                                                                                                                                                                                                                         |
| Output 1: Rural Infrastructure Development                                                                   |             |               |                     |            |                 |                               |                  |                   |              |             |          |          |             |               |              |           |                                                                                                                                                                                                                                                                                                                                                                                                                                                                                                                                                                                                                                                                                                                                                                                                                                                                                                                                                                                                                                                                                                                                                                                                                                                                                                                                                                                                                                                                                                                                                                                                                                                                                                                                                                                                                                                                                                                                                                                                                                                                                                                                |
| .1 Phase I (2 Representative Subprojects: Nam Beng and Nam Oun subprojects i                                 | n Oudomya   | av province   | 1                   |            |                 |                               |                  |                   |              |             |          |          |             |               |              |           |                                                                                                                                                                                                                                                                                                                                                                                                                                                                                                                                                                                                                                                                                                                                                                                                                                                                                                                                                                                                                                                                                                                                                                                                                                                                                                                                                                                                                                                                                                                                                                                                                                                                                                                                                                                                                                                                                                                                                                                                                                                                                                                                |
| SIR and approval by PPC (advance action)                                                                     | <u></u>     | .y province   |                     |            |                 |                               |                  |                   |              |             |          |          |             |               |              |           | Approved: 08-Jun-'17                                                                                                                                                                                                                                                                                                                                                                                                                                                                                                                                                                                                                                                                                                                                                                                                                                                                                                                                                                                                                                                                                                                                                                                                                                                                                                                                                                                                                                                                                                                                                                                                                                                                                                                                                                                                                                                                                                                                                                                                                                                                                                           |
| Detailed Design (advance action)                                                                             | -           |               |                     |            |                 |                               |                  |                   |              | +           |          | -        |             |               |              |           | rpproted. So dan 17                                                                                                                                                                                                                                                                                                                                                                                                                                                                                                                                                                                                                                                                                                                                                                                                                                                                                                                                                                                                                                                                                                                                                                                                                                                                                                                                                                                                                                                                                                                                                                                                                                                                                                                                                                                                                                                                                                                                                                                                                                                                                                            |
| 2.1 Procurement of DD & SV Consultant                                                                        |             |               |                     |            |                 |                               |                  |                   |              |             |          |          |             |               |              |           | Contracted: 23-Sep-'16                                                                                                                                                                                                                                                                                                                                                                                                                                                                                                                                                                                                                                                                                                                                                                                                                                                                                                                                                                                                                                                                                                                                                                                                                                                                                                                                                                                                                                                                                                                                                                                                                                                                                                                                                                                                                                                                                                                                                                                                                                                                                                         |
| 2.2 Topo Survey and Detailed Design                                                                          |             |               |                     |            |                 |                               |                  |                   |              | +           |          |          |             |               |              |           | Completed in Mar-'17                                                                                                                                                                                                                                                                                                                                                                                                                                                                                                                                                                                                                                                                                                                                                                                                                                                                                                                                                                                                                                                                                                                                                                                                                                                                                                                                                                                                                                                                                                                                                                                                                                                                                                                                                                                                                                                                                                                                                                                                                                                                                                           |
|                                                                                                              |             |               |                     |            |                 |                               |                  |                   |              | +           |          | -        |             |               |              |           | Completed on 19 to 24-Apr-'17                                                                                                                                                                                                                                                                                                                                                                                                                                                                                                                                                                                                                                                                                                                                                                                                                                                                                                                                                                                                                                                                                                                                                                                                                                                                                                                                                                                                                                                                                                                                                                                                                                                                                                                                                                                                                                                                                                                                                                                                                                                                                                  |
| Stakeholder Meeting to present Detailed Design Concept     Finalize Design and Bid Documents                 |             |               |                     |            |                 |                               |                  |                   |              | +           |          | -        |             |               |              |           | Completed on 19 to 24-Apr- 17                                                                                                                                                                                                                                                                                                                                                                                                                                                                                                                                                                                                                                                                                                                                                                                                                                                                                                                                                                                                                                                                                                                                                                                                                                                                                                                                                                                                                                                                                                                                                                                                                                                                                                                                                                                                                                                                                                                                                                                                                                                                                                  |
|                                                                                                              |             | 1             |                     |            |                 |                               |                  |                   |              | -           |          |          |             |               |              |           | ADD                                                                                                                                                                                                                                                                                                                                                                                                                                                                                                                                                                                                                                                                                                                                                                                                                                                                                                                                                                                                                                                                                                                                                                                                                                                                                                                                                                                                                                                                                                                                                                                                                                                                                                                                                                                                                                                                                                                                                                                                                                                                                                                            |
| 2.5 Updated LACRs based on DD                                                                                |             |               |                     |            |                 |                               |                  |                   |              |             |          |          |             |               |              |           | ADB approval for Updated LACRs and IEE : 15-Jan-'18, IEE approved by PONRE: 16 Jan.'18                                                                                                                                                                                                                                                                                                                                                                                                                                                                                                                                                                                                                                                                                                                                                                                                                                                                                                                                                                                                                                                                                                                                                                                                                                                                                                                                                                                                                                                                                                                                                                                                                                                                                                                                                                                                                                                                                                                                                                                                                                         |
| 3 Bidding and Bid Evaluation                                                                                 |             |               | lata at accustos as |            | A (4(4) (A.I.   | 1161 1 3 <b>4</b> 1 1         | - \              |                   |              | -           |          |          |             |               |              |           | Advertise.: 10-Jul-'17, Bid Open: 09-Aug-'17, BER approved: 18-Dec-'17                                                                                                                                                                                                                                                                                                                                                                                                                                                                                                                                                                                                                                                                                                                                                                                                                                                                                                                                                                                                                                                                                                                                                                                                                                                                                                                                                                                                                                                                                                                                                                                                                                                                                                                                                                                                                                                                                                                                                                                                                                                         |
| 4 Contract for Construction Works, Additional Works with Contract Variation                                  |             | 1_r(Ur        | iginal contract     | ) _        | (1/4) (Add      | ditional Work                 | S)               |                   |              |             |          |          |             |               |              |           | Contracted: NCB-001 (26-Dec-'17), NCB-002 (25-Dec-'17), Additional works contract variation (04-Jan-'19)                                                                                                                                                                                                                                                                                                                                                                                                                                                                                                                                                                                                                                                                                                                                                                                                                                                                                                                                                                                                                                                                                                                                                                                                                                                                                                                                                                                                                                                                                                                                                                                                                                                                                                                                                                                                                                                                                                                                                                                                                       |
| 5 Construction Works and Supervision                                                                         |             | _             |                     |            |                 |                               |                  |                   |              |             | am Oun   | : susper | nded the wo | ks during the | rainy season | 2018, cor | npleted on 10 Feb.'19, Final Inspection on 01 Apr.'19, Additional works completed on 25 Mar.'19, Final Inspection on 29 Apr                                                                                                                                                                                                                                                                                                                                                                                                                                                                                                                                                                                                                                                                                                                                                                                                                                                                                                                                                                                                                                                                                                                                                                                                                                                                                                                                                                                                                                                                                                                                                                                                                                                                                                                                                                                                                                                                                                                                                                                                    |
| 6 Initial Test Run and Final Joint Inspection                                                                |             |               | 10                  | lam Ben    | g: Test run=    | 23-24 Jun.'1                  | 8, Final Joint   | Inspection=2      | 6-19 Jun.'18 | 3)          |          |          |             |               |              |           | Nam Beng: Original works completed on 06 Jul. '18, Additional works completed on 28 Mar.'19. Final Inspection on 05 Jul.                                                                                                                                                                                                                                                                                                                                                                                                                                                                                                                                                                                                                                                                                                                                                                                                                                                                                                                                                                                                                                                                                                                                                                                                                                                                                                                                                                                                                                                                                                                                                                                                                                                                                                                                                                                                                                                                                                                                                                                                       |
| 7 Operation & Maintenance                                                                                    |             |               |                     |            |                 |                               |                  |                   |              |             |          |          |             |               |              |           | THE LONG COLUMN TO BE AN ARREST TO THE PARTY OF THE PARTY |
| 7.1 WUG Establishment (3.1 of Output 2)                                                                      |             |               |                     |            |                 |                               |                  |                   |              |             |          |          |             |               |              |           | Established on 23 Mar.2018 for Nam Beng, Nam Met, Houay Lor, 28 Feb.2018 for Nam Oun.                                                                                                                                                                                                                                                                                                                                                                                                                                                                                                                                                                                                                                                                                                                                                                                                                                                                                                                                                                                                                                                                                                                                                                                                                                                                                                                                                                                                                                                                                                                                                                                                                                                                                                                                                                                                                                                                                                                                                                                                                                          |
| 7.2 O&M by WUG during Defect Liability period with support by DCO                                            |             |               |                     |            |                 |                               |                  |                   |              |             |          |          |             |               | 05           | 5-Jul'19: | Inspection of Defect Liability for Original Works of Nam Beng, and Additional Works Completion, and Fish Passage constru                                                                                                                                                                                                                                                                                                                                                                                                                                                                                                                                                                                                                                                                                                                                                                                                                                                                                                                                                                                                                                                                                                                                                                                                                                                                                                                                                                                                                                                                                                                                                                                                                                                                                                                                                                                                                                                                                                                                                                                                       |
| 7.3 O&M Handover to WUG                                                                                      |             |               |                     |            |                 | û                             |                  |                   |              |             |          |          |             |               |              |           | 05-Jul'19: O&M Hand over to WUG after Inspection of Defect Liability for Original Works of Nam Beng                                                                                                                                                                                                                                                                                                                                                                                                                                                                                                                                                                                                                                                                                                                                                                                                                                                                                                                                                                                                                                                                                                                                                                                                                                                                                                                                                                                                                                                                                                                                                                                                                                                                                                                                                                                                                                                                                                                                                                                                                            |
| 7.4 Development of Irrigation Block Map by GPS supported by DCO                                              |             |               |                     |            |                 |                               |                  |                   |              |             |          |          |             |               |              |           |                                                                                                                                                                                                                                                                                                                                                                                                                                                                                                                                                                                                                                                                                                                                                                                                                                                                                                                                                                                                                                                                                                                                                                                                                                                                                                                                                                                                                                                                                                                                                                                                                                                                                                                                                                                                                                                                                                                                                                                                                                                                                                                                |
| 7.5 ISF Collection                                                                                           |             |               |                     |            | _               |                               |                  |                   |              |             |          |          | _           |               | _            |           | Nam Beng, Nam Oun WUGs collected ISF collection for 2018 Wet Season                                                                                                                                                                                                                                                                                                                                                                                                                                                                                                                                                                                                                                                                                                                                                                                                                                                                                                                                                                                                                                                                                                                                                                                                                                                                                                                                                                                                                                                                                                                                                                                                                                                                                                                                                                                                                                                                                                                                                                                                                                                            |
| 7.6 Regular O&M by WUG, follow-up by DCO, and Monitor by PPO, NPMO/GIC                                       |             |               |                     |            |                 |                               |                  |                   |              |             |          |          |             |               |              |           | Irrigation Management Transfer (IMT) implemented on 17 Sep 2021 (Nam Beng) and 27 Sep 2021 (Nam Oun)                                                                                                                                                                                                                                                                                                                                                                                                                                                                                                                                                                                                                                                                                                                                                                                                                                                                                                                                                                                                                                                                                                                                                                                                                                                                                                                                                                                                                                                                                                                                                                                                                                                                                                                                                                                                                                                                                                                                                                                                                           |
| 1.2 Phase II (7 Subprojects)                                                                                 |             |               |                     |            |                 |                               |                  |                   |              |             |          |          |             |               |              |           |                                                                                                                                                                                                                                                                                                                                                                                                                                                                                                                                                                                                                                                                                                                                                                                                                                                                                                                                                                                                                                                                                                                                                                                                                                                                                                                                                                                                                                                                                                                                                                                                                                                                                                                                                                                                                                                                                                                                                                                                                                                                                                                                |
| 1 Identification of Subproject (inventory survey by GPS) (advance action)                                    |             |               |                     |            |                 |                               |                  |                   |              |             |          |          |             |               |              |           | 1st GPS survey in Dec.'16, 2nd during Village Consultation in May-Jun'17                                                                                                                                                                                                                                                                                                                                                                                                                                                                                                                                                                                                                                                                                                                                                                                                                                                                                                                                                                                                                                                                                                                                                                                                                                                                                                                                                                                                                                                                                                                                                                                                                                                                                                                                                                                                                                                                                                                                                                                                                                                       |
| 2 Village Consultation                                                                                       |             |               |                     |            |                 |                               |                  |                   |              |             |          |          |             |               |              |           | completed from 08 May to 05 Jun.'17                                                                                                                                                                                                                                                                                                                                                                                                                                                                                                                                                                                                                                                                                                                                                                                                                                                                                                                                                                                                                                                                                                                                                                                                                                                                                                                                                                                                                                                                                                                                                                                                                                                                                                                                                                                                                                                                                                                                                                                                                                                                                            |
| 3 Baseline Survey and SIA Report                                                                             |             |               |                     |            |                 |                               |                  |                   |              |             |          |          |             |               |              |           |                                                                                                                                                                                                                                                                                                                                                                                                                                                                                                                                                                                                                                                                                                                                                                                                                                                                                                                                                                                                                                                                                                                                                                                                                                                                                                                                                                                                                                                                                                                                                                                                                                                                                                                                                                                                                                                                                                                                                                                                                                                                                                                                |
| 3.1 Procurement of SIA Consultant                                                                            |             |               |                     |            |                 |                               |                  |                   |              |             |          |          |             |               |              |           | Advertisement: 28-Apr-17, contract: 11-Aug-17                                                                                                                                                                                                                                                                                                                                                                                                                                                                                                                                                                                                                                                                                                                                                                                                                                                                                                                                                                                                                                                                                                                                                                                                                                                                                                                                                                                                                                                                                                                                                                                                                                                                                                                                                                                                                                                                                                                                                                                                                                                                                  |
| 3.2 Field Survey, Data Encode, SIA Report                                                                    |             |               |                     |            |                 |                               |                  |                   |              |             |          |          |             |               |              |           | Final SIA report submitted to NPMO on 08-Jan-'18                                                                                                                                                                                                                                                                                                                                                                                                                                                                                                                                                                                                                                                                                                                                                                                                                                                                                                                                                                                                                                                                                                                                                                                                                                                                                                                                                                                                                                                                                                                                                                                                                                                                                                                                                                                                                                                                                                                                                                                                                                                                               |
| 4 Feasibility Study Report                                                                                   |             |               |                     |            |                 |                               |                  |                   |              |             |          |          |             |               |              |           |                                                                                                                                                                                                                                                                                                                                                                                                                                                                                                                                                                                                                                                                                                                                                                                                                                                                                                                                                                                                                                                                                                                                                                                                                                                                                                                                                                                                                                                                                                                                                                                                                                                                                                                                                                                                                                                                                                                                                                                                                                                                                                                                |
| 4.1 Safeguard Study Report (SIA, IEE, EMP, GAP, EGDP, LACR)                                                  |             |               | 1st draft           | 1          |                 |                               |                  |                   |              |             |          |          |             |               |              |           | 1st Draft Safeguard Report to ADB on 23 Jan.2018                                                                                                                                                                                                                                                                                                                                                                                                                                                                                                                                                                                                                                                                                                                                                                                                                                                                                                                                                                                                                                                                                                                                                                                                                                                                                                                                                                                                                                                                                                                                                                                                                                                                                                                                                                                                                                                                                                                                                                                                                                                                               |
| 4.2 Engineering Study and Irrigation Development Plan (incl. SCRMR)                                          |             |               | Engineering         |            |                 |                               |                  |                   |              |             |          |          |             |               |              |           |                                                                                                                                                                                                                                                                                                                                                                                                                                                                                                                                                                                                                                                                                                                                                                                                                                                                                                                                                                                                                                                                                                                                                                                                                                                                                                                                                                                                                                                                                                                                                                                                                                                                                                                                                                                                                                                                                                                                                                                                                                                                                                                                |
| 4.3 Agricultural Study and Agricultural Development Plan                                                     |             |               | report to ADB       | Revis      | ed full FS to A | DB →6/11                      |                  |                   |              |             |          |          |             |               |              |           |                                                                                                                                                                                                                                                                                                                                                                                                                                                                                                                                                                                                                                                                                                                                                                                                                                                                                                                                                                                                                                                                                                                                                                                                                                                                                                                                                                                                                                                                                                                                                                                                                                                                                                                                                                                                                                                                                                                                                                                                                                                                                                                                |
| 4.4 Economic Analysis                                                                                        |             |               | → 2/11              |            | $\vdash$        | -                             | 01 > 5/25        |                   |              |             |          |          |             |               |              |           |                                                                                                                                                                                                                                                                                                                                                                                                                                                                                                                                                                                                                                                                                                                                                                                                                                                                                                                                                                                                                                                                                                                                                                                                                                                                                                                                                                                                                                                                                                                                                                                                                                                                                                                                                                                                                                                                                                                                                                                                                                                                                                                                |
| 4.5 Submission of Draft FS Report to ADB and Approval                                                        | 1st draft   |               |                     | Re         |                 | ing report to D               |                  |                   |              |             |          |          |             |               |              |           |                                                                                                                                                                                                                                                                                                                                                                                                                                                                                                                                                                                                                                                                                                                                                                                                                                                                                                                                                                                                                                                                                                                                                                                                                                                                                                                                                                                                                                                                                                                                                                                                                                                                                                                                                                                                                                                                                                                                                                                                                                                                                                                                |
| - Engineering Study Report (Annex 2 and 11)                                                                  | Safeguards  |               | ₫4                  |            |                 |                               | ed by ADB (by en | nail) , 29 Aug to | 8 Oct.'18    |             |          |          |             |               |              |           |                                                                                                                                                                                                                                                                                                                                                                                                                                                                                                                                                                                                                                                                                                                                                                                                                                                                                                                                                                                                                                                                                                                                                                                                                                                                                                                                                                                                                                                                                                                                                                                                                                                                                                                                                                                                                                                                                                                                                                                                                                                                                                                                |
| - Safeguards Report (Annex 7, 8, 9, 10)                                                                      | to ADB → 1/ | <sup>23</sup> |                     | ~          |                 |                               |                  | _                 |              |             |          |          |             |               |              |           | ADB final approval for LACRs → 2/27                                                                                                                                                                                                                                                                                                                                                                                                                                                                                                                                                                                                                                                                                                                                                                                                                                                                                                                                                                                                                                                                                                                                                                                                                                                                                                                                                                                                                                                                                                                                                                                                                                                                                                                                                                                                                                                                                                                                                                                                                                                                                            |
| 5 SIR and approval by PSC                                                                                    |             | T -           |                     | <b>-</b>   | /               |                               | for LACRs→2/2    | _                 |              |             |          |          |             |               |              |           | 20-Nov-'18 to NPMO                                                                                                                                                                                                                                                                                                                                                                                                                                                                                                                                                                                                                                                                                                                                                                                                                                                                                                                                                                                                                                                                                                                                                                                                                                                                                                                                                                                                                                                                                                                                                                                                                                                                                                                                                                                                                                                                                                                                                                                                                                                                                                             |
| 6 Detailed Design                                                                                            |             |               |                     |            | R               | evised final LAC              | Rs to ADB →2/8   |                   |              | +           |          |          |             |               |              |           | 20-NOV- 10 to NFMO                                                                                                                                                                                                                                                                                                                                                                                                                                                                                                                                                                                                                                                                                                                                                                                                                                                                                                                                                                                                                                                                                                                                                                                                                                                                                                                                                                                                                                                                                                                                                                                                                                                                                                                                                                                                                                                                                                                                                                                                                                                                                                             |
| 6.1 Procurement of DD & SV Consultant                                                                        |             |               |                     |            |                 |                               |                  |                   |              | +           |          |          |             |               |              |           | Contracted on 23-Aug-'18                                                                                                                                                                                                                                                                                                                                                                                                                                                                                                                                                                                                                                                                                                                                                                                                                                                                                                                                                                                                                                                                                                                                                                                                                                                                                                                                                                                                                                                                                                                                                                                                                                                                                                                                                                                                                                                                                                                                                                                                                                                                                                       |
|                                                                                                              |             |               |                     | ┺          |                 | all the biddir<br>completed - | g documents      |                   |              | +           |          | -        |             |               |              |           |                                                                                                                                                                                                                                                                                                                                                                                                                                                                                                                                                                                                                                                                                                                                                                                                                                                                                                                                                                                                                                                                                                                                                                                                                                                                                                                                                                                                                                                                                                                                                                                                                                                                                                                                                                                                                                                                                                                                                                                                                                                                                                                                |
| 6.2 Topo Survey and Detailed Design                                                                          |             |               |                     | _          |                 | completed                     | /4/0             |                   |              | -           |          | -        |             |               |              |           | Topo survey (completed by end Sep. '18) and DD (completed by mid. Dec. '18)                                                                                                                                                                                                                                                                                                                                                                                                                                                                                                                                                                                                                                                                                                                                                                                                                                                                                                                                                                                                                                                                                                                                                                                                                                                                                                                                                                                                                                                                                                                                                                                                                                                                                                                                                                                                                                                                                                                                                                                                                                                    |
| 6.3 Stakeholder Meeting to present Detailed Design Concept                                                   |             |               |                     | _          | - X             |                               |                  |                   |              | -           |          | -        |             |               |              |           | Bokeo (7-14 Dec'18), LNT (17-26 Dec'18), ODX & PSL (21-31 Jan.'19)                                                                                                                                                                                                                                                                                                                                                                                                                                                                                                                                                                                                                                                                                                                                                                                                                                                                                                                                                                                                                                                                                                                                                                                                                                                                                                                                                                                                                                                                                                                                                                                                                                                                                                                                                                                                                                                                                                                                                                                                                                                             |
| 6.4 Finalize Design and Bid Documents                                                                        |             |               |                     |            | <u></u>         |                               |                  |                   |              | -           |          | -        |             |               |              |           | Certified for DD by PAFO (N.Sa, N.Lue→3/12), (H.Xo2, H.Bong → 12/14'18), (N.Hao→1/29), (N.Tong, N.gene2 → submitted 1st draft on Sept. 30 '19 to ADB                                                                                                                                                                                                                                                                                                                                                                                                                                                                                                                                                                                                                                                                                                                                                                                                                                                                                                                                                                                                                                                                                                                                                                                                                                                                                                                                                                                                                                                                                                                                                                                                                                                                                                                                                                                                                                                                                                                                                                           |
|                                                                                                              |             |               |                     |            |                 | 1st                           | draft            |                   |              |             |          |          |             |               |              |           | comments from ADB on Nov. 20 '19                                                                                                                                                                                                                                                                                                                                                                                                                                                                                                                                                                                                                                                                                                                                                                                                                                                                                                                                                                                                                                                                                                                                                                                                                                                                                                                                                                                                                                                                                                                                                                                                                                                                                                                                                                                                                                                                                                                                                                                                                                                                                               |
|                                                                                                              |             |               |                     |            | _               | K                             |                  |                   |              |             |          |          |             |               |              |           | submitted 2nd draft on 13 Mar. '20                                                                                                                                                                                                                                                                                                                                                                                                                                                                                                                                                                                                                                                                                                                                                                                                                                                                                                                                                                                                                                                                                                                                                                                                                                                                                                                                                                                                                                                                                                                                                                                                                                                                                                                                                                                                                                                                                                                                                                                                                                                                                             |
| 6.5 Updated LACRs based on DD                                                                                |             |               |                     |            |                 | 1                             |                  | <b>1</b>          |              |             |          |          |             |               |              |           | comments from ADB on 1st Apr. '20<br>submitted 3rd draft on 15th Apr. '20                                                                                                                                                                                                                                                                                                                                                                                                                                                                                                                                                                                                                                                                                                                                                                                                                                                                                                                                                                                                                                                                                                                                                                                                                                                                                                                                                                                                                                                                                                                                                                                                                                                                                                                                                                                                                                                                                                                                                                                                                                                      |
|                                                                                                              |             |               |                     |            |                 |                               |                  |                   |              |             |          |          |             |               |              |           | comments from ADB on 27 Apr. '20                                                                                                                                                                                                                                                                                                                                                                                                                                                                                                                                                                                                                                                                                                                                                                                                                                                                                                                                                                                                                                                                                                                                                                                                                                                                                                                                                                                                                                                                                                                                                                                                                                                                                                                                                                                                                                                                                                                                                                                                                                                                                               |
|                                                                                                              |             |               |                     |            |                 |                               |                  |                   |              |             |          |          |             |               |              |           | on-line meeting in May and Jun '20                                                                                                                                                                                                                                                                                                                                                                                                                                                                                                                                                                                                                                                                                                                                                                                                                                                                                                                                                                                                                                                                                                                                                                                                                                                                                                                                                                                                                                                                                                                                                                                                                                                                                                                                                                                                                                                                                                                                                                                                                                                                                             |
| 7 Bidding and Bid Evaluation                                                                                 |             |               |                     |            |                 |                               |                  |                   | 115          | -008.1 to ( | 000 4    | $\dashv$ |             |               |              |           | Completed in Nov '20  Bidding: 22 Apr23 May, Bid Open: 23-24 May, Bid Evaluation Report to ADB: 08 Jul.'19                                                                                                                                                                                                                                                                                                                                                                                                                                                                                                                                                                                                                                                                                                                                                                                                                                                                                                                                                                                                                                                                                                                                                                                                                                                                                                                                                                                                                                                                                                                                                                                                                                                                                                                                                                                                                                                                                                                                                                                                                     |
| 7.1 Rebidding                                                                                                |             |               |                     |            |                 |                               | NCB-003 to 0     | 107               | NCB-         | -uus.1 to ( | JU9.1    | +        |             |               | _            |           | for NCB-003, 006&007, Sept-Nov '21                                                                                                                                                                                                                                                                                                                                                                                                                                                                                                                                                                                                                                                                                                                                                                                                                                                                                                                                                                                                                                                                                                                                                                                                                                                                                                                                                                                                                                                                                                                                                                                                                                                                                                                                                                                                                                                                                                                                                                                                                                                                                             |
|                                                                                                              |             |               |                     |            |                 | *                             | NCB-003 to 0     |                   |              |             | <u> </u> | _        | NCB-00      | , 006&007     |              |           |                                                                                                                                                                                                                                                                                                                                                                                                                                                                                                                                                                                                                                                                                                                                                                                                                                                                                                                                                                                                                                                                                                                                                                                                                                                                                                                                                                                                                                                                                                                                                                                                                                                                                                                                                                                                                                                                                                                                                                                                                                                                                                                                |
| 8 Contract for Construction Works                                                                            |             |               |                     |            |                 | Û                             |                  | Û.                |              |             |          | û        |             |               |              |           | Nov.'19 (NCB-003 to 009), Apr. '20 re-bid (NCB-003.1, 008.1-009.1), Feb '21                                                                                                                                                                                                                                                                                                                                                                                                                                                                                                                                                                                                                                                                                                                                                                                                                                                                                                                                                                                                                                                                                                                                                                                                                                                                                                                                                                                                                                                                                                                                                                                                                                                                                                                                                                                                                                                                                                                                                                                                                                                    |
| 8.1 Contract termination                                                                                     |             |               |                     |            |                 |                               |                  |                   | - 4          |             |          | _        |             |               |              |           | Contract termination (NCB-003, 006.1&007.1) on Mar '21                                                                                                                                                                                                                                                                                                                                                                                                                                                                                                                                                                                                                                                                                                                                                                                                                                                                                                                                                                                                                                                                                                                                                                                                                                                                                                                                                                                                                                                                                                                                                                                                                                                                                                                                                                                                                                                                                                                                                                                                                                                                         |
| 8.2 Contract award for rebidding                                                                             |             |               |                     |            |                 |                               |                  |                   |              |             |          | û        |             |               |              |           | Feb '22 (NCB-003.1, 006.1&007.1)                                                                                                                                                                                                                                                                                                                                                                                                                                                                                                                                                                                                                                                                                                                                                                                                                                                                                                                                                                                                                                                                                                                                                                                                                                                                                                                                                                                                                                                                                                                                                                                                                                                                                                                                                                                                                                                                                                                                                                                                                                                                                               |
|                                                                                                              |             |               |                     |            |                 | L                             |                  | +=                |              | NCB-        | 008.1 to | 009.1    | NCB         | 003.1, 006.18 | 007.1        |           |                                                                                                                                                                                                                                                                                                                                                                                                                                                                                                                                                                                                                                                                                                                                                                                                                                                                                                                                                                                                                                                                                                                                                                                                                                                                                                                                                                                                                                                                                                                                                                                                                                                                                                                                                                                                                                                                                                                                                                                                                                                                                                                                |
| 9 Construction Works and Supervision                                                                         |             |               |                     |            |                 |                               |                  | 1                 |              | _           |          |          |             |               |              |           | Nov.'20 to Jul.'21 (NCB-004&005), Dec '20 to Aug. '21 (NCB-008.1&009.1), Feb '22 to Feb '23 (NCB-003.1, 006.1&007.1)                                                                                                                                                                                                                                                                                                                                                                                                                                                                                                                                                                                                                                                                                                                                                                                                                                                                                                                                                                                                                                                                                                                                                                                                                                                                                                                                                                                                                                                                                                                                                                                                                                                                                                                                                                                                                                                                                                                                                                                                           |
|                                                                                                              |             |               |                     |            |                 |                               |                  |                   |              |             |          | Γ        |             |               |              |           |                                                                                                                                                                                                                                                                                                                                                                                                                                                                                                                                                                                                                                                                                                                                                                                                                                                                                                                                                                                                                                                                                                                                                                                                                                                                                                                                                                                                                                                                                                                                                                                                                                                                                                                                                                                                                                                                                                                                                                                                                                                                                                                                |
| 10 Initial Test Run and Final Joint Inspection                                                               |             |               |                     |            |                 |                               |                  |                   |              | ↔           |          |          | û           | Û             |              |           |                                                                                                                                                                                                                                                                                                                                                                                                                                                                                                                                                                                                                                                                                                                                                                                                                                                                                                                                                                                                                                                                                                                                                                                                                                                                                                                                                                                                                                                                                                                                                                                                                                                                                                                                                                                                                                                                                                                                                                                                                                                                                                                                |
| 11 Operation & Maintenance                                                                                   |             |               |                     |            |                 |                               |                  |                   |              |             |          |          | -           | -             |              |           |                                                                                                                                                                                                                                                                                                                                                                                                                                                                                                                                                                                                                                                                                                                                                                                                                                                                                                                                                                                                                                                                                                                                                                                                                                                                                                                                                                                                                                                                                                                                                                                                                                                                                                                                                                                                                                                                                                                                                                                                                                                                                                                                |
| 11.1 WUG Establishment (3.1 of Output 2)                                                                     |             |               |                     |            |                 |                               |                  |                   |              |             |          |          |             |               |              |           | Established (societared) for 4 subsections of New Toron University O. U                                                                                                                                                                                                                                                                                                                                                                                                                                                                                                                                                                                                                                                                                                                                                                                                                                                                                                                                                                                                                                                                                                                                                                                                                                                                                                                                                                                                                                                                                                                                                                                                                                                                                                                                                                                                                                                                                                                                                                                                                                                        |
| 11.1 WUG Establishment (3.1 or Output 2)  11.2 O&M by WUG during Defect Liability period with support by DCO |             |               |                     |            |                 |                               |                  |                   |              |             |          | -+       |             |               |              |           | Established (registered) for 4 subprojects of Nam Tong, Houay Xo 2, Houay Bong and Nam Sa, Ongoing approval for registration for 3 subprojects of Nam Hao, Nam Ngene                                                                                                                                                                                                                                                                                                                                                                                                                                                                                                                                                                                                                                                                                                                                                                                                                                                                                                                                                                                                                                                                                                                                                                                                                                                                                                                                                                                                                                                                                                                                                                                                                                                                                                                                                                                                                                                                                                                                                           |
| 11.2 O&M by WOG during Derect Liability period with support by DCO  11.3 O&M Traning and Transfer to WUG     |             |               |                     |            |                 |                               |                  |                   |              |             |          |          |             |               |              | ^         | Develop and Delivery of O&M Training to farmer and WUG and Transfer O&M to WUGs                                                                                                                                                                                                                                                                                                                                                                                                                                                                                                                                                                                                                                                                                                                                                                                                                                                                                                                                                                                                                                                                                                                                                                                                                                                                                                                                                                                                                                                                                                                                                                                                                                                                                                                                                                                                                                                                                                                                                                                                                                                |
|                                                                                                              |             |               |                     |            |                 |                               |                  |                   |              | Г           |          |          |             |               |              | Û         | Develop and Delivery of Okini Training to larnier and WUG and Transfer Okini to WUGS                                                                                                                                                                                                                                                                                                                                                                                                                                                                                                                                                                                                                                                                                                                                                                                                                                                                                                                                                                                                                                                                                                                                                                                                                                                                                                                                                                                                                                                                                                                                                                                                                                                                                                                                                                                                                                                                                                                                                                                                                                           |
| 11.4 Development of Irrigation Block Map, ISF collection, Regular O&M                                        |             |               |                     |            |                 |                               |                  |                   |              |             |          |          |             |               |              |           |                                                                                                                                                                                                                                                                                                                                                                                                                                                                                                                                                                                                                                                                                                                                                                                                                                                                                                                                                                                                                                                                                                                                                                                                                                                                                                                                                                                                                                                                                                                                                                                                                                                                                                                                                                                                                                                                                                                                                                                                                                                                                                                                |
| 1.3 Phase III (7 Subprojects)                                                                                |             |               | 1st                 | village co | nsultation      |                               |                  |                   |              |             |          |          |             |               |              |           | U 45 4 000 1 000000 1 1 1 1 1 1 1 1 1 1 1 1                                                                                                                                                                                                                                                                                                                                                                                                                                                                                                                                                                                                                                                                                                                                                                                                                                                                                                                                                                                                                                                                                                                                                                                                                                                                                                                                                                                                                                                                                                                                                                                                                                                                                                                                                                                                                                                                                                                                                                                                                                                                                    |
| 1 Identification of Subproject (command area & inventory survey by GPS)                                      |             |               |                     |            |                 | 2nd village co                | nsultation       |                   |              |             |          |          |             |               |              |           | Identification GPS survey by PPO/DCO was done in Mar-'18, and checked by GIC specialist in April to May 2018.                                                                                                                                                                                                                                                                                                                                                                                                                                                                                                                                                                                                                                                                                                                                                                                                                                                                                                                                                                                                                                                                                                                                                                                                                                                                                                                                                                                                                                                                                                                                                                                                                                                                                                                                                                                                                                                                                                                                                                                                                  |
| 2 Village Consultation (1st and 2nd)                                                                         |             |               |                     |            |                 |                               |                  |                   |              |             |          |          |             |               |              |           | 1st (6/16-7/12 '18), 2nd (2/24-4/1 '19)                                                                                                                                                                                                                                                                                                                                                                                                                                                                                                                                                                                                                                                                                                                                                                                                                                                                                                                                                                                                                                                                                                                                                                                                                                                                                                                                                                                                                                                                                                                                                                                                                                                                                                                                                                                                                                                                                                                                                                                                                                                                                        |
| 3 Baseline Survey and SIA Report                                                                             |             |               |                     |            |                 |                               |                  |                   |              |             |          |          |             |               |              |           | Contracted (11 Oct.'19 for SIA), the draft SIA reports (08 Jan.'19), the final report (26 Mar.'19)                                                                                                                                                                                                                                                                                                                                                                                                                                                                                                                                                                                                                                                                                                                                                                                                                                                                                                                                                                                                                                                                                                                                                                                                                                                                                                                                                                                                                                                                                                                                                                                                                                                                                                                                                                                                                                                                                                                                                                                                                             |
| 4 Feasibility Study Report (for ADB approval)                                                                |             |               |                     |            |                 | <b>¹</b>                      |                  |                   |              |             |          |          |             |               |              |           | 1st draft full FS submitted to ADB on 09 July '19                                                                                                                                                                                                                                                                                                                                                                                                                                                                                                                                                                                                                                                                                                                                                                                                                                                                                                                                                                                                                                                                                                                                                                                                                                                                                                                                                                                                                                                                                                                                                                                                                                                                                                                                                                                                                                                                                                                                                                                                                                                                              |
| - Engineering Study Report (Annex 2 and 11)                                                                  |             |               |                     |            | 1               | K                             |                  |                   |              |             |          |          |             |               |              |           | 1st draft: submitted to ADB on 18 Jun. '19, to PAFO on 21 Jun.'19                                                                                                                                                                                                                                                                                                                                                                                                                                                                                                                                                                                                                                                                                                                                                                                                                                                                                                                                                                                                                                                                                                                                                                                                                                                                                                                                                                                                                                                                                                                                                                                                                                                                                                                                                                                                                                                                                                                                                                                                                                                              |
| - Safeguards Report (Annex 7, 8, 9, 10)                                                                      |             |               |                     |            | 1               | <b>4</b>                      |                  |                   |              |             |          |          |             | ı — i —       |              |           | 1st draft: submitted to ADB on 18 Jun. '19                                                                                                                                                                                                                                                                                                                                                                                                                                                                                                                                                                                                                                                                                                                                                                                                                                                                                                                                                                                                                                                                                                                                                                                                                                                                                                                                                                                                                                                                                                                                                                                                                                                                                                                                                                                                                                                                                                                                                                                                                                                                                     |